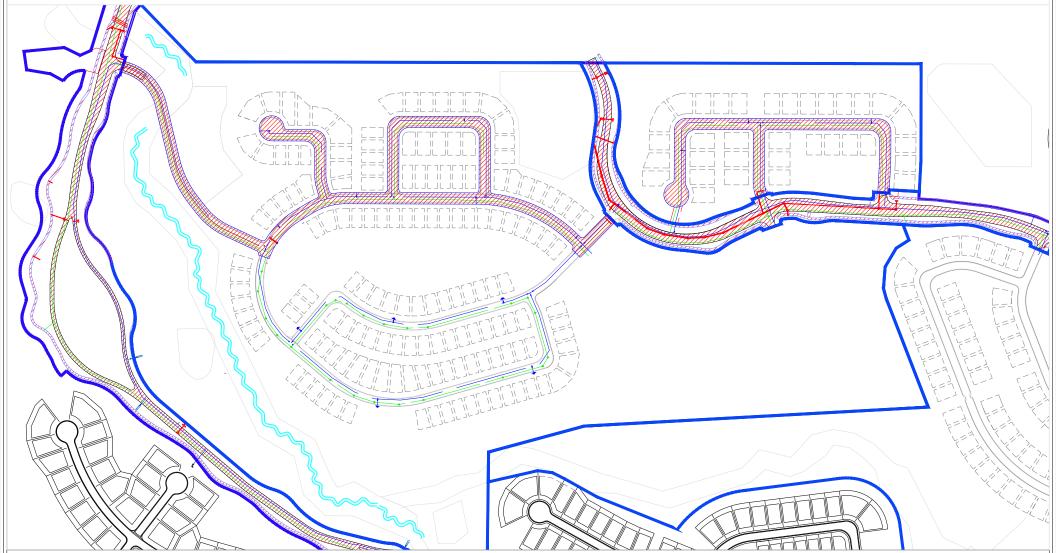

INDEPENDENT
DISTRICT ENGINEERING SERVICES, LLC
355 UNION BOULEVARD #302, LAKEWOOD, CO 80228

LANTERNS METROPOLITAN DISTRICT COST CERTIFICATION REPORT #5 FILING 2 & FILING 2 REPLAT

SHEET 3 of 5 SCALE: NONE DATE: 10/26/2021

# **LEGEND** Street Improvements (Paving and Concrete) Sanitary Improvements Water Improvements Drainage Channel Improvements Storm Improvements Not Shown: Grading in Filings 1-5 and Filing 2 Replat Signage and Striping in Filings 1-3