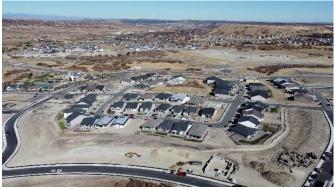

According to Toll, construction of the public improvements to serve Phase 1 of the development commenced in October 2019, is one hundred (100) percent complete and was completed in 2020, with the construction of the public improvements for Phase II of the development completed in fall of 2021 and, with the construction of the public improvements for Phase III of the development completed in spring of 2022 and, with the construction of public improvements for Phase IV of the development expected to be completed in the fall of 2022.

### 6. A summary of residential and commercial development which has occurred within the Districts for the Report Year.

No commercial development occurred within the Districts during 2021.

For a summary of residential development occurring within the District during 2021, please see the response to Question 3, above.