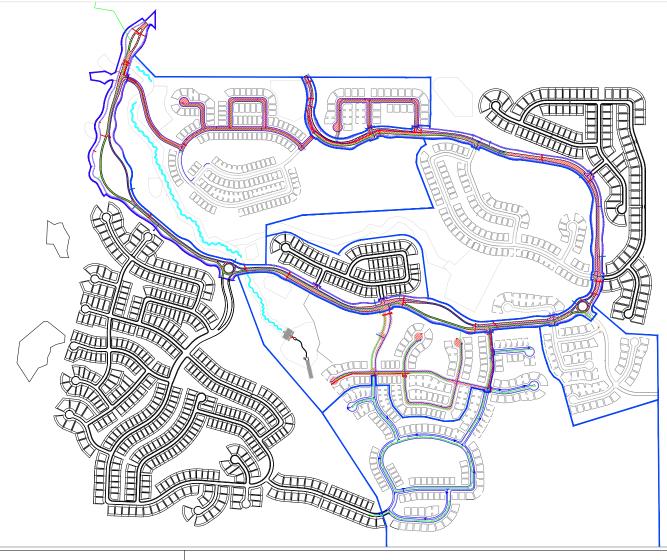

# Attachment A Site Map

#### **LEGEND**

Street Improvements (Paving and Concrete)

\_\_\_\_

Sanitary Improvements

\_\_\_\_

Water Improvements

~~

Drainage Channel Improvements

Storm Improvements

Not Shown:

- $\bullet$  Grading in Filings 1-5 and Filing 2 Replat
- Signage and Striping in Filings 1-3