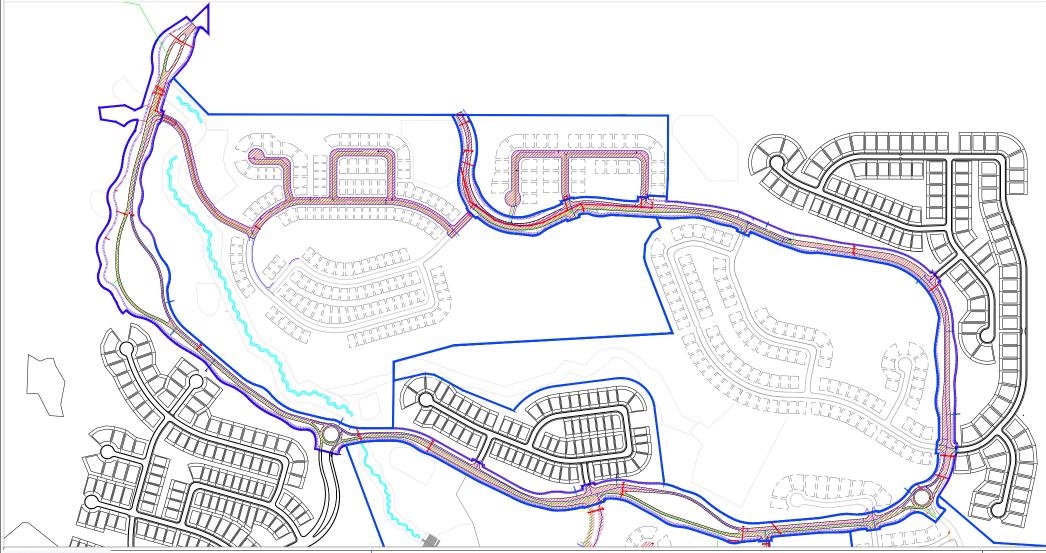

INDEPENDENT DISTRICT ENGINEERING SERVICES, LLC 355 UNION BOULEVARD #302, LAKEWOOD, CO 80228 LANTERNS METROPOLITAN DISTRICT COST CERTIFICATION REPORT #5 LOOP ROAD - FILING 1

#### **LEGEND**

Street Improvements (Paving and Concrete)

Sanitary Improvements

Water Improvements

Drainage Channel Improvements

Storm Improvements

Not Shown:

- Grading in Filings 1-5 and Filing 2 Replat
  Signage and Striping in Filings 1-3